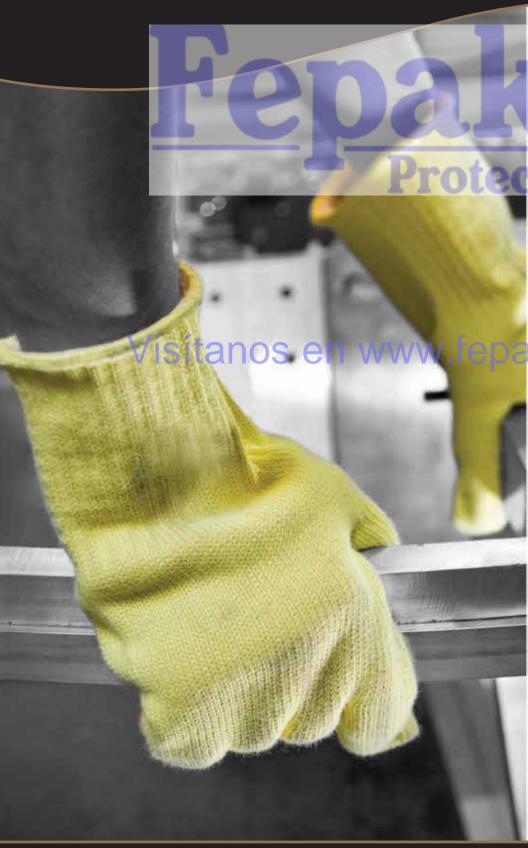

Volcano™ is an extra heavyweight Kevlar® glove that provides optimum cut and tear resistance, and protection from contact heat. Made from 100% heavyweight Kevlar® the Volcano™ attains maximum EN388 scores for cut and tear resistance. Achieving Level 3 for contact heat, it can withstand temperatures of 350°C providing exceptional protection against heat. It has a heavyweight knitted cotton inner liner which gives a degree of comfort, flexibility and dexterity not normally associated with such protection levels. The glove also has good abrasion resistance, which enhances its mechanical protection and increases durability. It is available in two lengths, for when additional protection to the forearm is required. These properties make the Volcano™ the ideal choice of glove in industries where there is a risk from both cut and heat injuries.